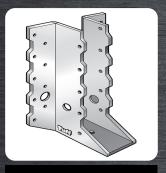

# 316 STAINLESS STEEL RANGE

CORROSION-RESISTANT. SUSTAINABLE. SMOOTH

BOLT ON T-BLADE HEAVY DUTY

**BOTB90X8SS316** 

Size: 90 x 250mm 316 Stainless Steel

BOLT ON T-BLADE HEAVY DUTY

BOTB115X8SS316

Size: 115 / 125 x 250mm 316 Stainless Steel SUSTAINABLE DESIGN,

# AND CLEAN > APPEARANCE

BOLT ON T-BLADE HEAVY DUTY

BOTB150X10SS316

Size: 150 x 250mm 316 Stainless Steel

BOLT ON T-BLADE HEAVY DUTY

BOTB200X10SS316

Size: 200 x 300mm 316 Stainless Steel

BOLT ON T-BLADE HEAVY DUTY COVER