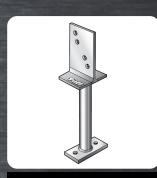

**TORNADO POST SUPPORT** 

T90X450SS316

Size: 90 x 450mm 316 Stainless Steel

**TORNADO POST SUPPORT** 

T90X600SS316

Size: 90 X 600mm 316 Stainless Steel

**TORNADO POST SUPPORT** 

T100X450SS316

<u>Size:</u> 100 x 450mm 316 Stainless Steel

**TORNADO POST SUPPORT** 

T100X600SS316

Size: 100 x 600mm 316 Stainless Steel

**THREADED ROD** 

CR1000XM10SS316

Size: M10 x 1000mm 316 Stainless Steel

**THREADED ROD** 