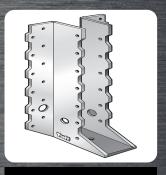

# AND CLEAN > APPEARANCE

BOLT ON T-BLADE HEAVY DUTY

BOTB150X10SS316

Size: 150 x 250mm 316 Stainless Steel

BOLT ON T-BLADE HEAVY DUTY

BOTB200X10SS316

Size: 200 x 300mm 316 Stainless Steel

BOLT ON T-BLADE HEAVY DUTY COVER