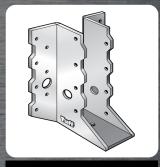

# AND CLEAN > APPEARANCE

BOLT ON T-BLADE HEAVY DUTY

BOTB150X10SS316

Size: 150 x 250mm 316 Stainless Steel

BOLT ON T-BLADE HEAVY DUTY

BOTB200X10SS316

Size: 200 x 300mm 316 Stainless Steel

BOLT ON T-BLADE HEAVY DUTY COVER