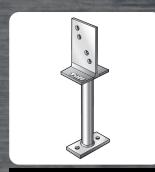

BOLT ON T-BLADE HEAVY DUTY COVER

BOTB200COVER

Size: 200 x 200mm 316 Stainless Steel

T-BLADE POST SUPPORT

TB90X450SS316

Size: 90 x 150mm Shaft Height: 450mm 316 Stainless Steel

T-BLADE STIRRUP HEAVY DUTY

TB115X600SS316

Size: 115 x 600mm 316 Stainless Steel

T-BLADE STIRRUP HEAVY DUTY

TB150X600SS316

Size: 150 x 600mm 316 Stainless Steel

U CUP BOLT-ON-CONCRETE

BOC140X8SS316

Size: 140 x 180mm 316 Stainless Steel

U CUP BOLT-ON-TRADESMAN