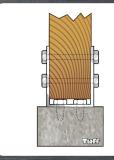

# 316 STAINLESS STEEL RANGE

CORROSION-RESISTANT. SUSTAINABLE. SMOOTH

BOLT ON T-BLADE HEAVY DUTY

**BOTB90X8SS316** 

Size: 90 x 250mm 316 Stainless Steel

BOLT ON T-BLADE HEAVY DUTY

BOTB115X8SS316

Size: 115 / 125 x 250mm 316 Stainless Steel SUSTAINABLE DESIGN,