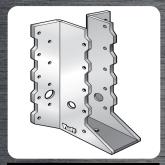

# AND CLEAN > APPEARANCE

BOLT ON T-BLADE HEAVY DUTY

BOTB150X10SS316

Size: 150 x 250mm 316 Stainless Steel

BOLT ON T-BLADE HEAVY DUTY

BOTB200X10SS316

Size: 200 x 300mm 316 Stainless Steel

BOLT ON T-BLADE HEAVY DUTY COVER