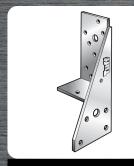

F0201SS316

Size: 50 x 50 x 50 x 5mm 316 Stainless Steel

**ANGLE BRACKET** 

F0205SS316

Size: 50 x 100 x 50 x 5mm 316 Stainless Steel

**ANGLE BRACKET** 

F0208SS316

Size: 80 x 80 x 40 x 5mm 316 Stainless Steel