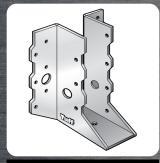

# AND CLEAN > APPEARANCE

BOLT ON T-BLADE HEAVY DUTY

BOTB150X10SS316

Size: 150 x 250mm 316 Stainless Steel

BOLT ON T-BLADE HEAVY DUTY

BOTB200X10SS316

Size: 200 x 300mm 316 Stainless Steel

BOLT ON T-BLADE HEAVY DUTY COVER