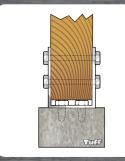

# 316 STAINLESS STEEL RANGE

CORROSION-RESISTANT. SUSTAINABLE. SMOOTH

BOLT ON T-BLADE HEAVY DUTY

**BOTB90X8SS316** 

Size: 90 x 250mm 316 Stainless Steel

BOLT ON T-BLADE HEAVY DUTY

BOTB115X8SS316

Size: 115 / 125 x 250mm 316 Stainless Steel SUSTAINABLE DESIGN,