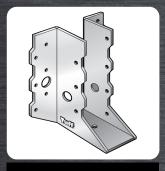

# 316 STAINLESS STEEL RANGE

CORROSION-RESISTANT. SUSTAINABLE. SMOOTH

BOLT ON T-BLADE HEAVY DUTY

**BOTB90X8SS316** 

Size: 90 x 250mm 316 Stainless Steel

BOLT ON T-BLADE HEAVY DUTY

BOTB115X8SS316

Size: 115 / 125 x 250mm 316 Stainless Steel SUSTAINABLE DESIGN,