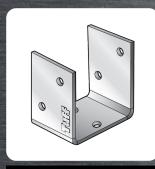

# AND CORROSION PROTECTION

**JOIST SUPPORT** 

JS22045SS

Size: 220 x 45mm 316 Stainless Steel

JOIST SUPPORT

**JS22050SS** 

Size: 220 x 50mm 316 Stainless Steel

**ANGLE BRACKET** 

F0201SS316

Size: 50 x 50 x 50 x 5mm 316 Stainless Steel

**ANGLE BRACKET** 

F0205SS316

Size: 50 x 100 x 50 x 5mm 316 Stainless Steel

**ANGLE BRACKET** 

F0208SS316

Size: 80 x 80 x 40 x 5mm 316 Stainless Steel