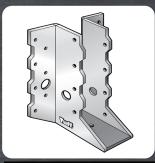

# 316 STAINLESS STEEL RANGE

CORROSION-RESISTANT. SUSTAINABLE. SMOOTH

BOLT ON T-BLADE HEAVY DUTY

**BOTB90X8SS316** 

Size: 90 x 250mm 316 Stainless Steel

BOLT ON T-BLADE HEAVY DUTY

BOTB115X8SS316

Size: 115 / 125 x 250mm 316 Stainless Steel SUSTAINABLE DESIGN,