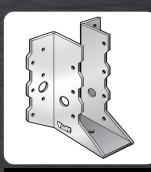

# 316 STAINLESS STEEL RANGE

CORROSION-RESISTANT. SUSTAINABLE. SMOOTH

BOLT ON T-BLADE HEAVY DUTY

**BOTB90X8SS316** 

Size: 90 x 250mm 316 Stainless Steel

BOLT ON T-BLADE HEAVY DUTY

BOTB115X8SS316

Size: 115 / 125 x 250mm 316 Stainless Steel SUSTAINABLE DESIGN,