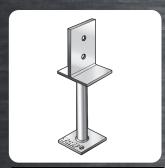

# 316 STAINLESS STEEL RANGE

CORROSION-RESISTANT. SUSTAINABLE. SMOOTH

BOLT ON T-BLADE HEAVY DUTY

**BOTB90X8SS316** 

Size: 90 x 250mm 316 Stainless Steel

BOLT ON T-BLADE HEAVY DUTY

BOTB115X8SS316

Size: 115 / 125 x 250mm 316 Stainless Steel SUSTAINABLE DESIGN,