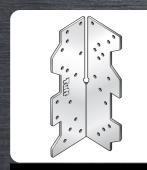

BOT90X5SS316

Size: 90 x 5mm 316 Stainless Steel

U CUP BOLT-ON-TRADESMAN

BOT100X5SS316

Size: 100 x 5mm 316 Stainless Steel

**MULTI GRIP** 

MG100-SS

Size: 100mm 316 Stainless Steel

TRIPLE LOCK LH

TLLH-SS

Size: 105 mm 316 Stainless Steel

TRIPLE LOCK RH

TLRH-SS

Size: 105mm 316 Stainless Steel

PUNCHED 0.8MM HOOP IRON

HI10X0.8X30ZSS316